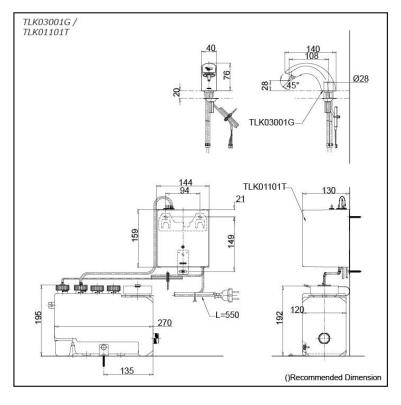

#### TLK03001G TLK01101T (DISCONTINUED)

### **S**pecifications

| Finish:    |    |
|------------|----|
| Size:      |    |
| Soap Volur | ne |

Chrome 40W x 140D x 76H mm 1.2ml

# Parts description

- TLK03001G Spout
  - TLK01101T Controller & Tank (For 1 Spout) AC type: 100 - 240V Adapter Plug: C Tank Capacity: 3L

Optional Parts

- TLK01104T Controller & Tank (For 1 Spout) AC type: 100 - 240V Adapter Plug: C Tank Capacity: 1L
- TLK01102T Controller & Tank (For 2 Spout) AC type: 100 - 240V Adapter Plug: C Tank Capacity: 3L
- TLK01103T Controller & Tank (For 3 Spout) AC type: 100 - 240V Adapter Plug: C Tank Capacity: 3L