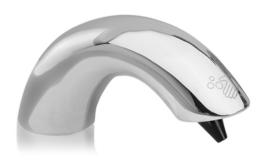

## Automatic Soap Dispenser

## TLK03001G TLK01101T (DISCONTINUED)

- Hands-free usage increase hygiene level
- Removable soap tank, convenient to refill soap at ease

Finish: Chrome

Size: 40W x 140D x 76H mm

Soap Volume: 1.2ml

- TLK03001G Spout
- TLK01101T
   Controller & Tank (For 1 Spout)
   AC type: 100 240V
   Adapter Plug: C
   Tank Capacity: 3L