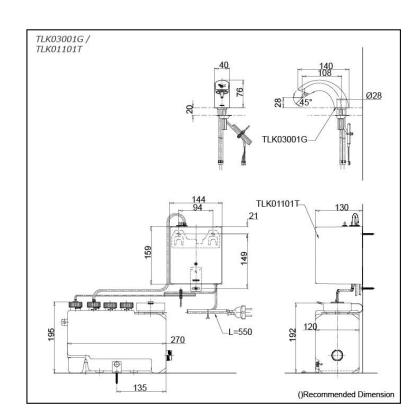

## TLK03001G TLK01101T (DISCONTINUED)

- Hands-free usage increase hygiene level
- Removable soap tank, convenient to refill soap at ease

Finish: Chrome

Size: 40W x 140D x 76H mm

Soap Volume: 1.2ml

- TLK03001G Spout
- TLK01101T
   Controller & Tank (For 1 Spout)
   AC type: 100 240V
   Adapter Plug: C
   Tank Capacity: 3L

## Optional Parts

- TLK01104T
   Controller & Tank (For 1 Spout)
   AC type: 100 240V
   Adapter Plug: C
   Tank Capacity: 1L
- TLK01102T
   Controller & Tank (For 2 Spout)
   AC type: 100 240V
   Adapter Plug: C
   Tank Capacity: 3L
- TLK01103T Controller & Tank (For 3 Spout) AC type: 100 - 240V Adapter Plug: C Tank Capacity: 3L