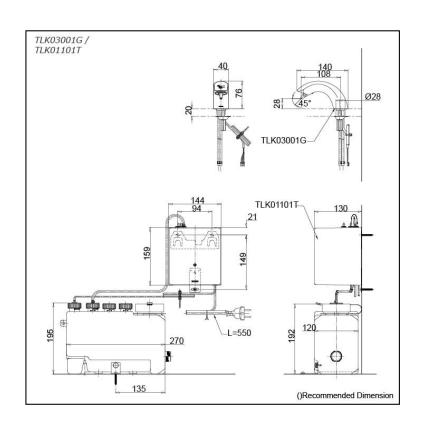

## TLK03001G TLK01101T (DISCONTINUED)

- Hands-free usage increase hygiene level
- Removable soap tank, convenient to refill soap at ease

Finish: Chrome

Size: 40W x 140D x 76H mm

Soap Volume: 1.2ml

• TLK03001G Spout

TLK01101T
 Controller & Tank (For 1 Spout)
 AC type: 100 - 240V
 Adapter Plug: C
 Tank Capacity: 3L