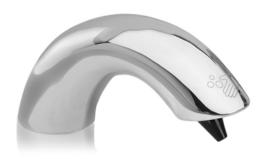

## Automatic Soap Dispenser

## TLK03001G TLK01101T (DISCONTINUED)

- Hands-free usage increase hygiene level
- Removable soap tank, convenient to refill soap at ease

Finish: Chrome

Size: 40W x 140D x 76H mm

Soap Volume: 1.2ml

• TLK03001G Spout