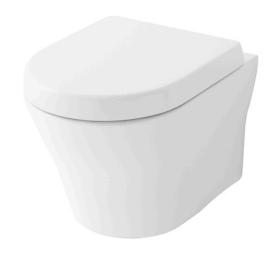

#### WALL HUNG TOILET

## eatures

- Wall Hung Type, easy cleaning
- TORNADO FLUSH for powerful flushing effect with less amount of water
- CEFIONTECT prevent debris on toilet surface
- RIMLESS DESIGN bowl ensures easy cleaning and ultimate hygiene
- WATER SAVING

## olors

White (CEFIONTECT)