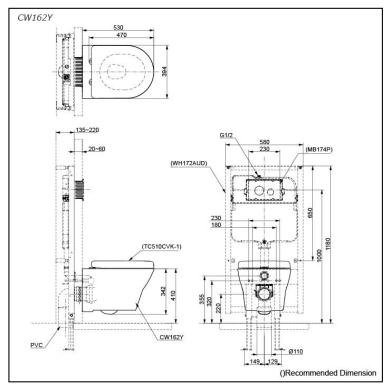

### **CW162Y** (DISCONTINUED)

# pecifications

TORNADO FLUSH Flush system:

Water Use: 4.5L / 3L Rough-in: H=220 mm Bowl Shape: D-Shape

Water Pressure: 0.05MPa~0.75MPa 394Wx530Dx342H mm

# Parts description

Seat & Cover is not included.

D-Shape Wall Hung Closet Bowl (for Concealed Cistern) (P-Trap) (Rough-in H=220)

#### **Optional Parts**

- WH172AUD Concealed Cistern w/ Frame
- WH142AUD Concealed Cistern w/ Frame (Low Type)
- TC510CVK-1 Soft Close Seat & Cover (Urea Resin)
- TC513A Soft Close Seat & Cover (Urea Resin)
- MB174P Flush Panel