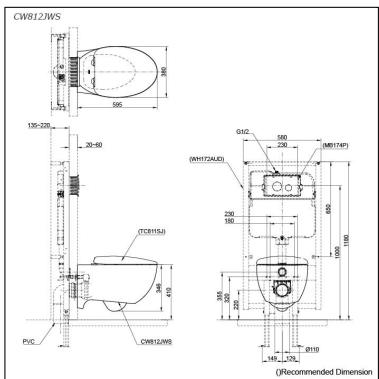

## **S**pecifications

Flush system: Wash Down
Water Use: 4.5L / 3L
Rough-in: H=220 mm
Bowl Shape: Elongated

Water Pressure: 0.05MPa~0.75MPa
Size: 380Wx595Dx346H mm

## Parts description

Seat & Cover is not included.

CW812JWS
 Elongated Wall Hung Closet Bowl w/ Fixing Brackets (P-Trap) (Rough-in 220)

#### **Optional Parts**

- WH172AUD Concealed Cistern w/Frame
- WH142AUD Concealed Cistern w/Frame (Low Type)
- TC811SJ Soft close Seat & Cover (Urea Resin)
- MB174P Flush Panel

White