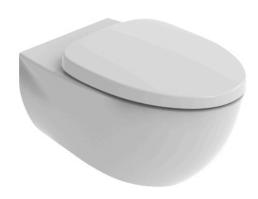

#### LE MUSE WALL HUNG TOILET

### **a**eatures

- Modern styling exclusively for Le Muse design suite
- Dual Flush System
- WATER SAVING

## Parts description

Seat & Cover is not included.

CW812JWS
 Elongated Wall Hung Closet Bowl w/ Fixing Brackets (P-Trap) (Rough-in 220)