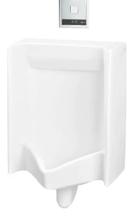

## **UW447HJT1** (DISCONTINUED)

# eatures

- Compact design with privacy shields •
- Powerful washdown flushing action
- Integral trap .
- Easy and flexible installation

#### pecifications S

| Flush | Volume: |
|-------|---------|
| Size: |         |

1.5L 444W x 356D x 685H mm

Water Pressure: 0.07MPa ~ 0.75MPa