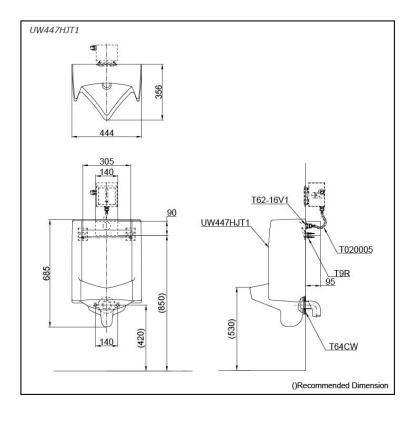

#### pecifications S

| Flush | Volume: |
|-------|---------|
| Size: |         |

1.5L 444W x 356D x 685H mm

Water Pressure: 0.07MPa ~ 0.75MPa

## Parts description

Flush Valve and Fittings not included

UW447HJT1 Wall Hung Urinal Back Inlet Type

### **Optional Parts**

- 0
  - TEA99V100 Concealed Flush Valve (AC Operated)
- 0 T020005
  - Flexible Hose
- T62-16V1 0 Inlet Spud
- 0 T64CW Wall Flange
- 0 T9R Hangers & Screws

White