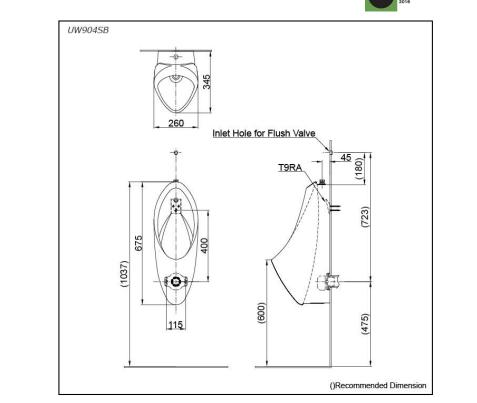

## UW904SB UW904SHB (DISCONTINUED)

# **S**pecifications

| Water Use:      | 0.5L                  |
|-----------------|-----------------------|
| Size:           | 260W x 345D x 675H mm |
| Water Pressure: | 0.07MPa ~ 0.75MPa     |

## Parts description

Fittings included, Flush Valve not included

- UW904SB
- Wall Hung Urinal Top Inlet Type
  UW904SHB
- Wall Hung Urinal Back Inlet Type

Optional Parts

- DUE111UK Concealed Urinal Sensor Flush Valve Battery Operated
- DUE111UE Concealed Urinal Sensor Flush Valve AC Operated