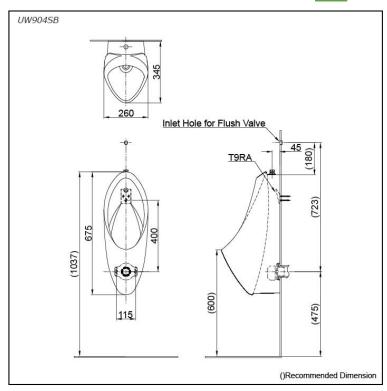

## UW904SB UW904SHB (DISCONTINUED)

- Water- saving technology of 0.5 litres usage per flush.
- SpreaderWashing System: Flushing rapidly from the spreader flushes the urinal throughly and uses small amount of water than the normal plural hole model.
- CEFIONTECT technology of super somooth, ion barrier glazing for a clean urinal.
- Compact shape allows space- saving.
- Easy cleaning for wall hung design.

Water Use: 0.5L

Size: 260W x 345D x 675H mm Water Pressure: 0.07MPa ~ 0.75MPa

Fittings included, Flush Valve not included

- UW904SB
  Wall Hung Urinal Top Inlet Type
- UW904SHB
  Wall Hung Urinal Back Inlet Type