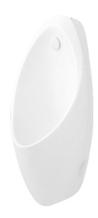

## UW904SB UW904SHB (DISCONTINUED)

- Water- saving technology of 0.5 litres usage per flush.
- SpreaderWashing System: Flushing rapidly from the spreader flushes the urinal throughly and uses small amount of water than the normal plural hole model.
- CEFIONTECT technology of super somooth, ion barrier glazing for a clean urinal.
- Compact shape allows space- saving.
- Easy cleaning for wall hung design.

Water Use: 0.5L

Size: 260W x 345D x 675H mm Water Pressure: 0.07MPa ~ 0.75MPa

Fittings included, Flush Valve not included

- UW904SB
  Wall Hung Urinal Top Inlet Type
- UW904SHB
  Wall Hung Urinal Back Inlet Type