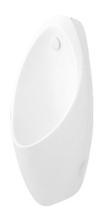

## Wall Hung Urinal

## UW904SB UW904SHB (DISCONTINUED)

- Water- saving technology of 0.5 litres usage per flush.
- SpreaderWashing System: Flushing rapidly from the spreader flushes the urinal throughly and uses small amount of water than the normal plural hole model.
- CEFIONTECT technology of super somooth, ion barrier glazing for a clean urinal.
- Compact shape allows space- saving.
- Easy cleaning for wall hung design.

Water Use: 0.5L

Size: 260W x 345D x 675H mm Water Pressure: 0.07MPa ~ 0.75MPa

Fittings included, Flush Valve not included

- UW904SB
  Wall Hung Urinal Top Inlet Type
- UW904SHB
  Wall Hung Urinal Back Inlet Type