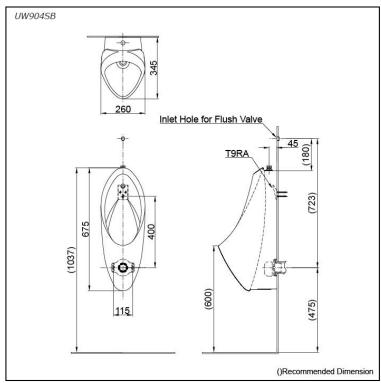

## UW904SB UW904SHB (DISCONTINUED)

- Water- saving technology of 0.5 litres usage per flush.
- SpreaderWashing System: Flushing rapidly from the spreader flushes the urinal throughly and uses small amount of water than the normal plural hole model.
- CEFIONTECT technology of super somooth, ion barrier glazing for a clean urinal.
- Compact shape allows space- saving.
- Easy cleaning for wall hung design.

Water Use: 0.5L

Size: 260W x 345D x 675H mm Water Pressure: 0.07MPa ~ 0.75MPa

Fittings included, Flush Valve not included

- UW904SB
  Wall Hung Urinal Top Inlet Type
- UW904SHB
  Wall Hung Urinal Back Inlet Type