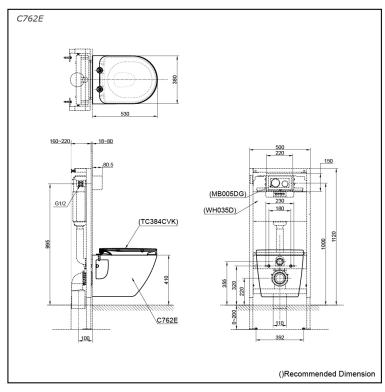

# Parts description

Fittings and Seat & Cover are not included

D-Shape Wall Hung Closet Bowl (P-Trap) (Rough-in 220)

#### **Optional Parts**

- WH035D Concealed Cistern w/Frame
- WH037D Concealed Cistern w/Frame (Low Type)
- TC384CVK Soft Close Seat & Cover (Urea Resin)
- MB005DG Flush Panel

White (CEFIONTECT)