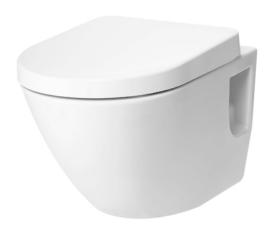

#### **BASIC+** WALL HUNG TOILET

### eatures

- Wall Hung Type, easy cleaning
- TORNADO FLUSH for powerful flushing effect with less amount of water
- CEFIONTECT prevent debris on toilet surface
- RIMLESS DESIGN bowl ensures easy cleaning and ultimate hygiene

## Specifications 5

TORNADO FLUSH Flush system:

Water Use: 4.5L / 3L H=220 mm Rough-in: Bowl Shape: D-Shape

Water Pressure: 0.05MPa~0.75MPa 380Wx530Dx340H mm