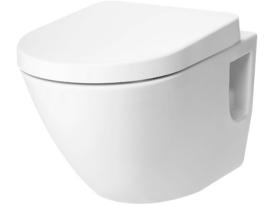

## Parts description

Fittings and Seat & Cover are not included

 C762E D-Shape Wall Hung Closet Bowl (P-Trap) (Rough-in 220)