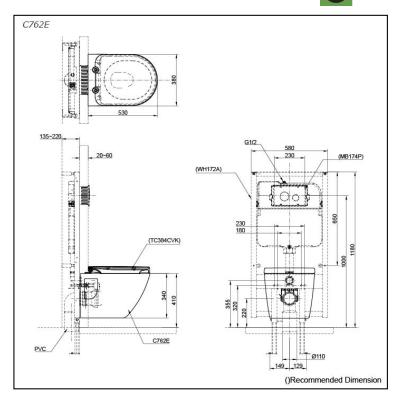

## **S**pecifications

| Flush system:   | TORNADO FLUSH     |
|-----------------|-------------------|
| Water Use:      | 4.5L / 3L         |
| Rough-in:       | H=220 mm          |
| Bowl Shape:     | D-Shape           |
| Water Pressure: | 0.05MPa~0.75MPa   |
| Size:           | 380Wx530Dx340H mm |
|                 |                   |

#### **Optional Parts**

- WH172A Concealed Cistern w/Frame
- WH142A Concealed Cistern w/Frame (Low Type)
- TC384CVK
  - Soft Close Seat & Cover (Urea Resin)
- MB174P Flush Panel

White (CEFIONTECT)