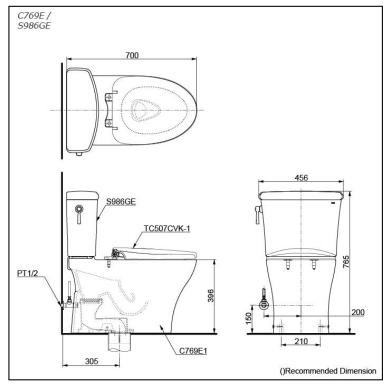

### C769E / **S986GE**

## Specifications 5 4 1

TORNADO FLUSH Flush system:

Water Use: 4.5L / 3L 305 mm Rough-in: Bowl Shape: Elongated

Water Pressure: 0.05MPa~0.70MPa 456Wx700Dx765H mm

# Parts description

Seat & Cover are not included

#### C769E

Elongated Close Coupled Toilet (S-Trap) (Rough-in 305)

- C769E1
- Elongated Close Coupled Toilet
  HVM3D046Z
  Socket (Rough-in 305)
  HAP004A-F

- Stop Valve w/ flexible hose

#### **S986GE** Tank & Lid w/ Tank Trim **Optional Parts**

- TC507CVK-1
- Slim Seat & Cover
- T53P100VR Floor Flange

White