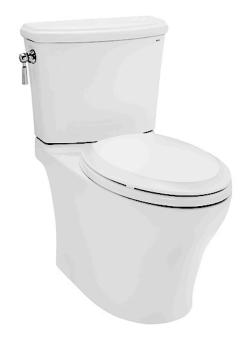

### C769E / **S986GE**

#### CLOSE COUPLED TOILET

### **F** eatures

- Stylish design, high profile Close Coupled Toilet
- TORNADO FLUSH for powerful flushing effect with less amount of water
- **CEFIONTECT Technology:** super smooth, ion barrier glazing for a clean toilet bowl
- RIMLESS DESIGN bowl ensures easy cleaning and ultimate hygiene
- **Dual Flush System**
- WATER SAVING