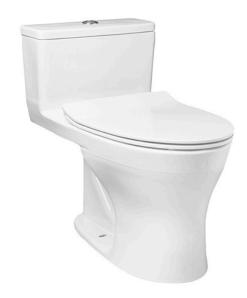

#### ONE PIECE TOILET

### eatures

- Stylish design, high profile One Piece Toilet
- TORNADO FLUSH for powerful flushing effect with less amount of water
- CEFIONTECT Technology: super smooth, ion barrier glazing for a clean toilet bowl
- RIMLESS DESIGN bowl ensures easy cleaning and ultimate hygiene
- **Dual Flush System**
- WATER SAVING

# Parts description

Seat & Cover are **not included**. Stop Valve & Flexible Hose are **included**.

C855DE One Piece Toilet w/ Floor Flange