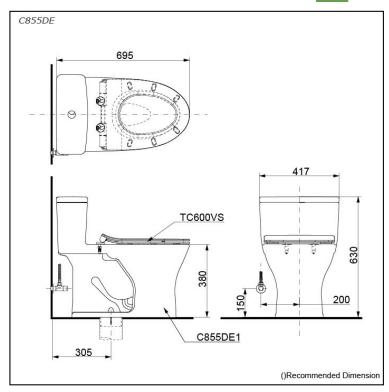

# pecifications

TORNADO FLUSH Flush system:

Water Use: 4.8L / 3L Trap Type: S-Trap Rough-in: 305 mm Bowl Shape: Elongated

Water Pressure: 0.05MPa~0.70MPa 417Wx695Dx630H mm

# Parts description

Seat & Cover are **not included**. Stop Valve & Flexible Hose are **included**.

C855DE One Piece Toilet w/ Floor Flange

#### **Optional Parts**

TC600VS Slim Soft Close Seat & Cover (PP)

White