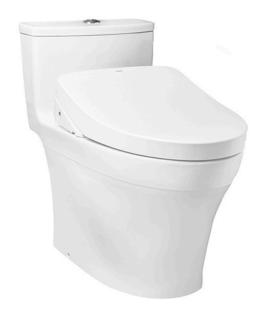

#### ONE PIECE TOILET

### eatures

- Stylish design, high profile One Piece Toilet
- TORNADO FLUSH for powerful flushing effect with less amount of water
- CEFIONTECT Technology: super smooth, ion barrier glazing for a clean toilet bowl
- RIMLESS DESIGN bowl ensures easy cleaning and ultimate hygiene
- **Dual Flush System**
- WATER SAVING

# Parts description

Seat & Cover are **not included.** Stop Valve & Flexible Hose are **included.** 

C885CDE

One Piece Toilet w/ Connector and Floor Flange, Concealed Feature, hiding all wiring inside the bowl