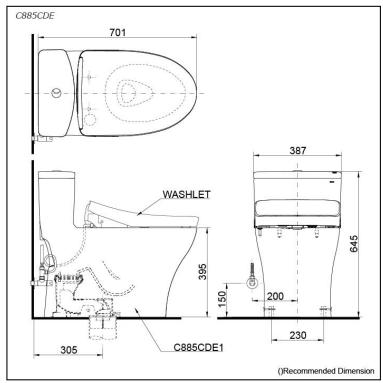

## pecifications

TORNADO FLUSH Flush system:

Water Use: 4.5L / 3L Trap Type: S-Trap Rough-in: 305 mm Bowl Shape: Elongated

Water Pressure: 0.05MPa~0.70MPa 387Wx701Dx645H mm

# Parts description

Seat & Cover are **not included.** Stop Valve & Flexible Hose are **included.** 

C885CDE

One Piece Toilet w/ Connector and Floor Flange, Concealed Feature, hiding all wiring inside the bowl