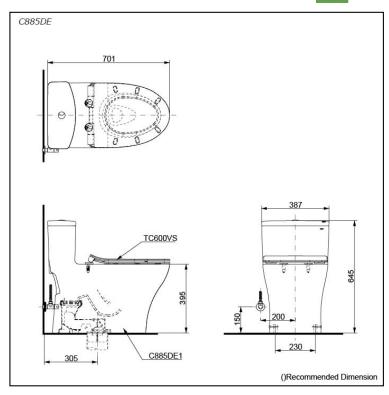

## pecifications

TORNADO FLUSH Flush system:

Water Use: 4.5L / 3L Trap Type: S-Trap Rough-in: 305 mm Bowl Shape: Elongated

Water Pressure: 0.05MPa~0.70MPa 387Wx701Dx645H mm

# Parts description

Seat & Cover are **not included**. Stop Valve & Flexible Hose are **included**.

- C885DE
  - One Piece Toilet

    C885DE1
    One Piece Toilet

  - HVM3D046Z
  - Socket (Rough-in 305)
  - HAP004A-F
  - Stop Valve w/ Flexible Hose T53P100VR
  - Floor Flange