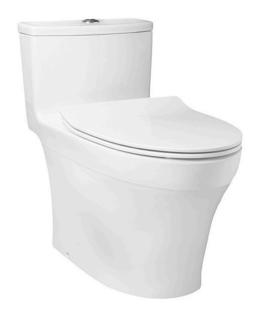

### ONE PIECE TOILET

### eatures

- Stylish design, high profile One Piece Toilet
- TORNADO FLUSH for powerful flushing effect with less amount of water
- CEFIONTECT Technology: super smooth, ion barrier glazing for a clean toilet bowl
- RIMLESS DESIGN bowl ensures easy cleaning and ultimate hygiene
- **Dual Flush System**
- WATER SAVING