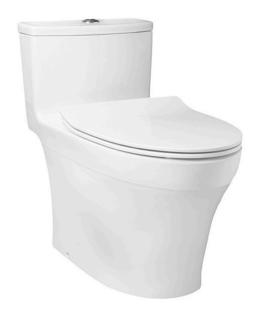

#### ONE PIECE TOILET

### eatures

- Stylish design, high profile One Piece Toilet
- TORNADO FLUSH for powerful flushing effect with less amount of water
- CEFIONTECT Technology: super smooth, ion barrier glazing for a clean toilet bowl
- RIMLESS DESIGN bowl ensures easy cleaning and ultimate hygiene
- **Dual Flush System**
- WATER SAVING