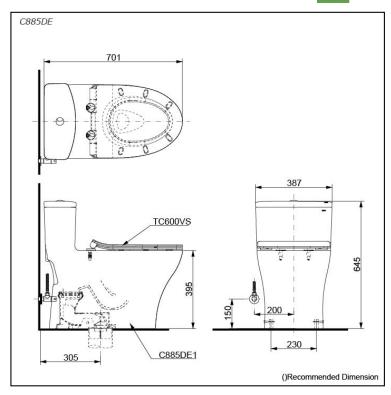

# pecifications

TORNADO FLUSH Flush system:

Water Use: 4.5L / 3L Trap Type: S-Trap Rough-in: 305 mm Bowl Shape: Elongated

Water Pressure: 0.05MPa~0.70MPa 387Wx701Dx645H mm

# Parts description

Seat & Cover are **not included.** Stop Valve & Flexible Hose are **included.** 

C885DE One Piece Toilet w/ Connector and Floor Flange

#### **Optional Parts**

TC600VS Slim Soft Close Seat & Cover (PP)

White