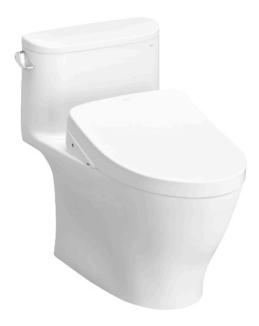

#### ONE PIECE TOILET

### eatures

- Stylish design, high profile One Piece Toilet
- TORNADO FLUSH for powerful flushing effect with less amount of water
- CEFIONTECT Technology: super smooth, ion barrier glazing for a clean toilet bowl
- RIMLESS DESIGN bowl ensures easy cleaning and ultimate hygiene
- WATER SAVING

# Parts description

Seat & Cover are not included

C887CRE

Elongated One Piece Toilet (S-Trap) (Rough-in 305) One Piece Toilet with Concealed feature, hidding all wiring inside the bowl