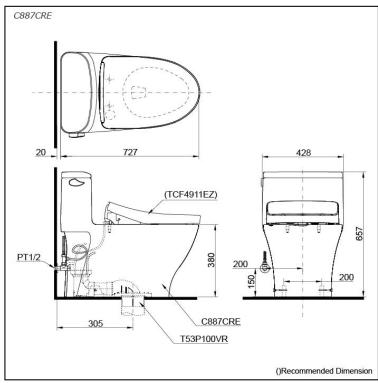

# Specifications 5

Flush system: TORNADO FLUSH

Water Use: 4.8L Trap Type: S-Trap Rough-in: 305 mm Bowl Shape: Elongated

Water Pressure: 0.05MPa~0.70MPa 428Wx727Dx657H mm

## Parts description

Seat & Cover are **not included**. Stop Valve & Flexible Hose are **included**.

C887CRE One Piece Toilet w/ Connector, Concealed

feature, hiding all wiring inside the bowl

#### **Optional Parts**

- TCF4911EZ WASHLET
- TCF4914EZ WASHLET
- T53P100VR Floor Flange
- TCA440 Auto Flush Motor

White