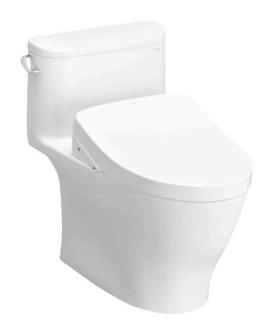

### ONE PIECE TOILET

### eatures

- Stylish design, high profile One Piece Toilet
- TORNADO FLUSH for powerful flushing effect with less amount of water
- CEFIONTECT Technology: super smooth, ion barrier glazing for a clean toilet bowl
- RIMLESS DESIGN bowl ensures easy cleaning and ultimate hygiene
- WATER SAVING

## Parts description

Seat & Cover are **not included**. Stop Valve & Flexible Hose are **included**.

C887CRE One Piece Toilet w/ Connector, Concealed

feature, hiding all wiring inside the bowl