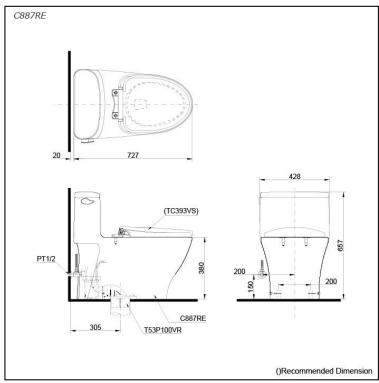

# Specifications 5

Flush system: TORNADO FLUSH

Water Use: 4.8L Rough-in: 305 mm Bowl Shape: Elongated

Water Pressure: 0.05MPa~0.70MPa 428Wx727Dx657H mm

# Parts description

Seat & Cover are not included

**C887RE** Elongated One Piece Toilet (S-Trap) (Rough-in 305)