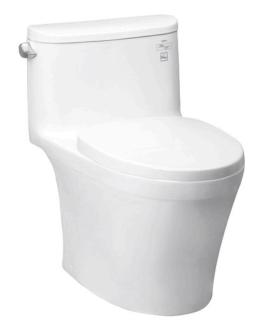

#### ONE PIECE TOILET

### eatures

- Stylish design, high profile One Piece Toilet
- TORNADO FLUSH for powerful flushing effect with less amount of water
- CEFIONTECT Technology: super smooth, ion barrier glazing for a clean toilet bowl
- RIMLESS DESIGN bowl ensures easy cleaning and ultimate hygiene
- WATER SAVING

# Parts description

Seat & Cover are not included

**C887RE** Elongated One Piece Toilet (S-Trap) (Rough-in 305)