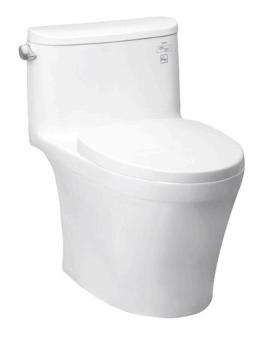

### ONE PIECE TOILET

### eatures

- Stylish design, high profile One Piece Toilet
- TORNADO FLUSH for powerful flushing effect with less amount of water
- CEFIONTECT Technology: super smooth, ion barrier glazing for a clean toilet bowl
- RIMLESS DESIGN bowl ensures easy cleaning and ultimate hygiene
- WATER SAVING

## Parts description

Seat & Cover are **not included.** Stop Valve & Flexible Hose are **included.** 

**C887RE** One Piece Toilet w/ Connector