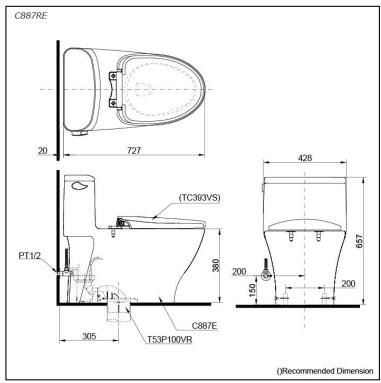

# Specifications 5

Flush system: TORNADO FLUSH

Water Use: 4.8L Trap Type: S-Trap Rough-in: 305 mm Bowl Shape: Elongated

Water Pressure: 0.05MPa~0.70MPa 428Wx727Dx657H mm

## Parts description

Seat & Cover are **not included.** Stop Valve & Flexible Hose are **included.** 

**C887RE** One Piece Toilet w/ Connector

### **Optional Parts**

- TC393VS Soft Close Seat & Cover (PP)
- TC385VS Soft Close Seat & Cover (PP)
- Slim Soft Close Seat & Cover (PP)
- T53P100VR Floor Flange

White