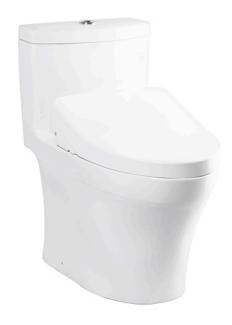

### ONE PIECE TOILET

### eatures

- Stylish design, high profile One Piece Toilet
- TORNADO FLUSH for powerful flushing effect with less amount of water
- CEFIONTECT Technology: super smooth, ion barrier glazing for a clean toilet bowl
- RIMLESS DESIGN bowl ensures easy cleaning and ultimate hygiene
- **Dual Flush System**
- WATER SAVING

## Parts description

Seat & Cover are **not included.** Stop Valve & Flexible Hose are **included.** 

C889CDRE

One Piece Toilet w/ Connector, Concealed feature, hiding all wiring inside the bowl