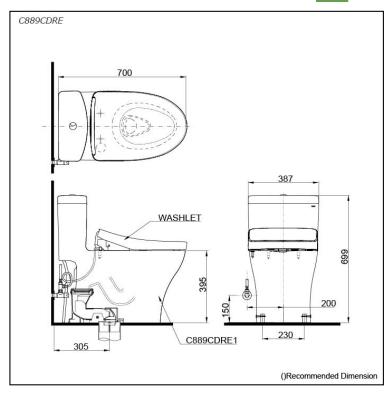

# pecifications

TORNADO FLUSH Flush system:

Water Use: 4.5L / 3L Trap Type: S-Trap Rough-in: 305 mm Bowl Shape: Elongated

Water Pressure: 0.05MPa~0.70MPa 387Wx700Dx699H mm

## Parts description

Seat & Cover are **not included.** Stop Valve & Flexible Hose are **included.** 

C889CDRE

One Piece Toilet w/ Connector, Concealed feature, hiding all wiring inside the bowl