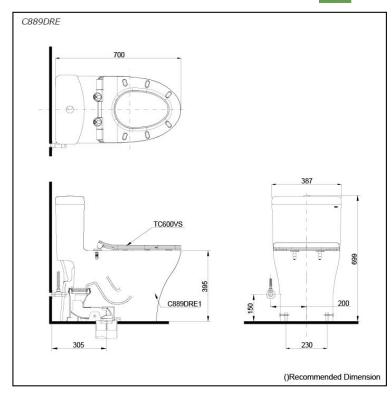

## pecifications

TORNADO FLUSH Flush system:

Water Use: 4.5L / 3L Trap Type: S-Trap Rough-in: 305 mm Bowl Shape: Elongated

Water Pressure: 0.05MPa~0.70MPa 387Wx700Dx699H mm

# Parts description

Seat & Cover are **not included**. Stop Valve & Flexible Hose are **included**.

- C889DRE
  - One Piece Toilet

    C889DRE1
    One Piece Toilet

  - HVM3D046Z
  - Socket (Rough-in 305)
  - HAP004A-F Stop Valve w/ Flexible Hose