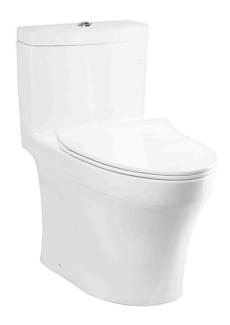

#### ONE PIECE TOILET

### eatures

- Stylish design, high profile One Piece Toilet
- TORNADO FLUSH for powerful flushing effect with less amount of water
- CEFIONTECT Technology: super smooth, ion barrier glazing for a clean toilet bowl
- RIMLESS DESIGN bowl ensures easy cleaning and ultimate hygiene
- **Dual Flush System**
- WATER SAVING

## pecifications

TORNADO FLUSH Flush system:

Water Use: 4.5L / 3L Trap Type: S-Trap Rough-in: 305 mm Bowl Shape: Elongated

Water Pressure: 0.05MPa~0.70MPa 387Wx700Dx699H mm