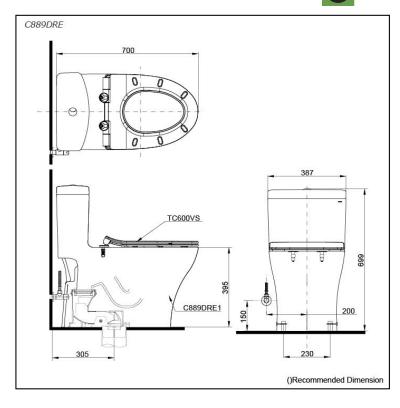

#### pecifications S

TORNADO FLUSH Flush system: Water Use: 4.5L / 3L Trap Type: S-Trap Rough-in: 305 mm Bowl Shape: Water Pressure: 0.05MPa~0.70MPa Size:

## Elongated 387Wx700Dx699H mm

# Parts description

Seat & Cover are **not included.** Stop Valve & Flexible Hose are **included.** 

### **Optional Parts**

- TC600VS 0 Slim Soft Close Seat & Cover (PP)
- 0 T53P100VR Floor Flange

White