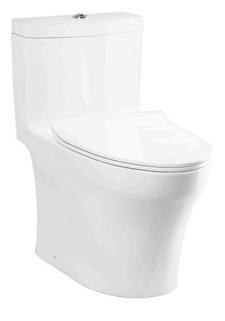

## **C889DRE**

ONE PIECE TOILET

## eatures

- Stylish design, high profile One Piece Toilet •
- TORNADO FLUSH for powerful flushing effect with less amount of water
- CEFIONTECT Technology: super smooth, ion barrier glazing for a clean toilet bowl
- RIMLESS DESIGN bowl ensures easy cleaning and ultimate hygiene
- **Dual Flush System**
- WATER SAVING

#### C889DRE

One Piece Toilet w/ Connector