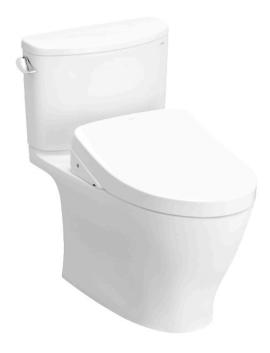

#### CLOSE COUPLED TOILET

## pecifications

TORNADO FLUSH Flush system:

Water Use: 4.8L 305 mm Rough-in: Bowl Shape: Elongated

Water Pressure: 0.05MPa~0.70MPa 445Wx717Dx698H mm

# Parts description

Fittings & Tank are included

C767CE

Elongated Close Couple Toilet (S-Trap) (Rough-in 305)
Close coupled toilet with Concealed feature, hidding all wiring inside the bowl

**S767RE** Tank & Lid w/ Tank Trim