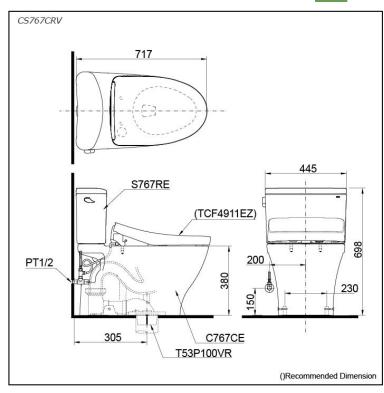

## pecifications

TORNADO FLUSH Flush system:

Water Use: 4.8L S-Trap Trap Type: 305 mm Rough-in: Bowl Shape: Elongated

Water Pressure: 0.05MPa~0.70MPa 445Wx717Dx698H mm

# arts description

Seat & Cover are **not included.** Stop Valve & Flexible Hose are **included.** 

CS767CRV

Close Coupled Toilet with Concealed feature, hiding all wiring inside the bowl

- C767CE
- Close Coupled Bowl w/ Connector S767RE

Close Coupled Tank

### **Optional Parts**

- TCF4911EZ WASHLET
- TCF4914EZ WASHLET
- T53P100VR Floor Flange
- TCA440 Auto Flush Motor

White