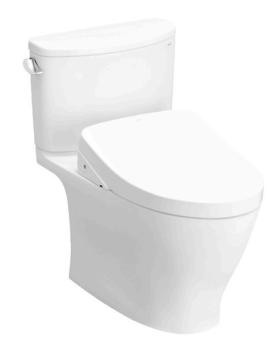

#### CLOSE COUPLED TOILET

### **F**eatures

- Stylish design, high profile Close Coupled Toilet
- TORNADO FLUSH for powerful flushing effect with less amount of water
- **CEFIONTECT Technology:** super smooth, ion barrier glazing for a clean toilet bowl
- RIMLESS DESIGN bowl ensures easy cleaning and ultimate hygiene
- WATER SAVING