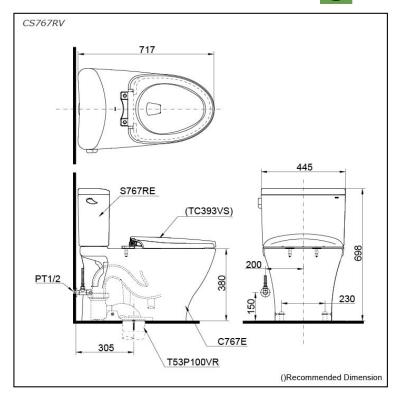

# **CS767RV**

#### pecifications S

| Flush system:   | TORNADO FLUSH     |
|-----------------|-------------------|
| Water Use:      | 4.8L              |
| Trap Type:      | S-Trap            |
| Rough-in:       | 305 mm            |
| Bowl Shape:     | Elongated         |
| Water Pressure: | 0.05MPa~0.70MPa   |
| Size:           | 445Wx717Dx698H mm |
|                 |                   |

## Parts description

Seat & Cover are **not included**. Stop Valve & Flexible Hose are **included**.

- **CS767RV** 
  - Close Coupled Toilet C767E
  - Close Coupled Bowl w/ Connector
  - S767RE Close Coupled Tank

**Optional Parts** 

- TC393VS 0 Soft Close Seat & Cover (PP)
- TC385VS 0
- Soft Close Seat & Cover (PP)
- TC600VS Slim Seat & Cover (PP) 0
- 0
- T53P100VR Floor Flange

olors С

White