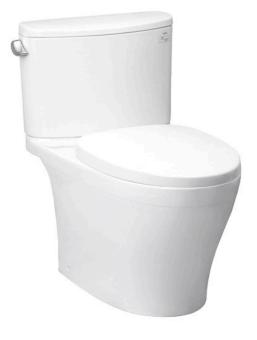

#### **TOILETS**

# **CS767RV**

#### CLOSE COUPLED TOILET

### **F** eatures

- Stylish design, high profile Close Coupled Toilet •
- TORNADO FLUSH for powerful flushing effect with less amount of water
- **CEFIONTECT** Technology: . super smooth, ion barrier glazing for a clean toilet bowl
- **RIMLESS DESIGN bowl ensures easy** cleaning and ultimate hygiene
- WATER SAVING