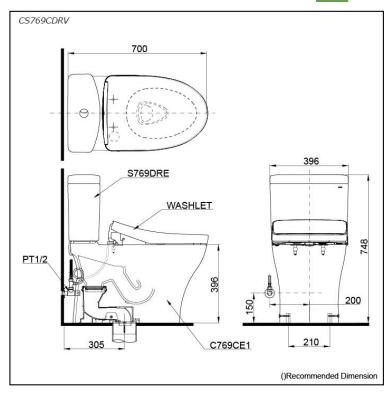

# Specifications 5 4 1

TORNADO FLUSH Flush system:

Water Use: 4.5L / 3L Trap Type: S-Trap Rough-in: 305 mm Bowl Shape: Elongated

Water Pressure: 0.05MPa~0.70MPa 396Wx700Dx748H mm

#### CS769CDRV

Close Coupled Toilet with Concealed feature, hiding all wiring inside the bowl

- C769CE
- Close Coupled Bowl w/ Connector
- S769DRE Close Coupled Tank