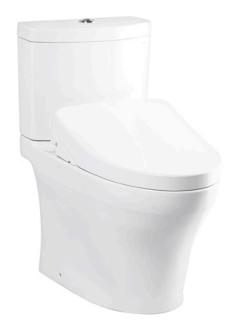

### **CLOSE COUPLED TOILET**

TOTO

### **F** eatures

- Stylish design, high profile Close Coupled Toilet
- TORNADO FLUSH for powerful flushing effect with less amount of water
- **CEFIONTECT Technology:** super smooth, ion barrier glazing for a clean toilet bowl
- RIMLESS DESIGN bowl ensures easy cleaning and ultimate hygiene
- **Dual Flush System**
- WATER SAVING

#### CS769CDRV

Close Coupled Toilet with Concealed feature, hiding all wiring inside the bowl

- C769CE
- Close Coupled Bowl w/ Connector
- S769DRE Close Coupled Tank