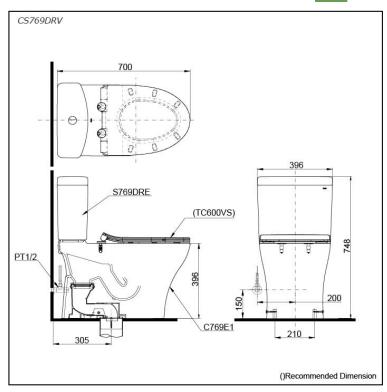

# Specifications 5 4 1

TORNADO FLUSH Flush system:

Water Use: 4.5L / 3L Trap Type: S-Trap Rough-in: 305 mm Bowl Shape: Elongated

Water Pressure: 0.05MPa~0.70MPa 396Wx700Dx748H mm

# Parts description

Seat & Cover are **not included**. Stop Valve & Flexible Hose are **included**.

CS769DRV

Close Coupled Toilet
• C769E

Close Coupled Bowl w/ Connector

S769DRE Close Coupled Tank

#### **Optional Parts**

- TC600VS Slim Seat & Cover (PP)
- T53P100VR Floor Flange

White