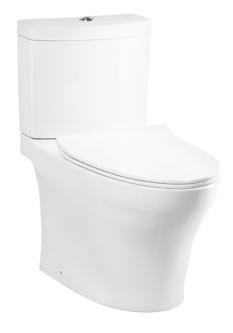

#### CLOSE COUPLED TOILET

### **F**eatures

- Stylish design, high profile Close Coupled Toilet
- TORNADO FLUSH for powerful flushing effect with less amount of water
- **CEFIONTECT Technology:** super smooth, ion barrier glazing for a clean toilet bowl
- RIMLESS DESIGN bowl ensures easy cleaning and ultimate hygiene
- **Dual Flush System**
- WATER SAVING