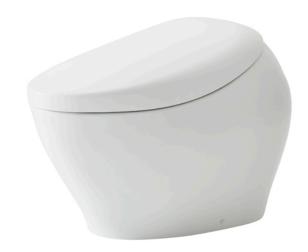

#### NEOREST NX Luxurious Smart Toilet

### eatures

- Luxury, elegant and seamless design
- Hybrid Ecology System
  WATER SAVING dual flush 3.8 / 3L - Minimum required water pressure only at 0.05MPa (Dynamic)
- **HEATED SEAT** with temperature control
- PREMIST, a fine spray of mist making it difficult for dirt to adhere
- EWATER+ keeps toilet bowl and nozzle clean by preventing bacteria with sanitizing
- Auto powerful DEODORIZER activates after every usage
- Auto Soft light function usable for night time usage
- Adjustable WARM AIR DRYING
- Automatically cleans the wand
- AIR-IN WONDERWAVE cleansing provides comfort and eco-friendliness