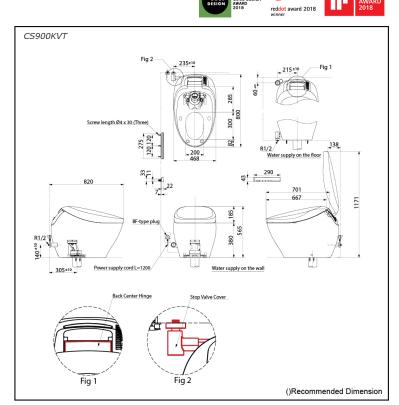

## Specifications 5

Flush system: TORNADO FLUSH

Water Use: 3.8L / 3L Rough-in: 305 mm Bowl Shape: Elongated

Water Pressure: 0.05MPa~0.75MPa 220~240V, 50/60Hz, 835~845W Power Rating:

1.2 m

Length of Power Cord:

Material:

Bowl -Vitreous China Seat & Cover -Plastic Remote Controller

-Aluminium

468Wx800Dx565H mm

# Parts description

CS900KVT

Water Closet Bowl (S-Trap) (Rough-in 305)