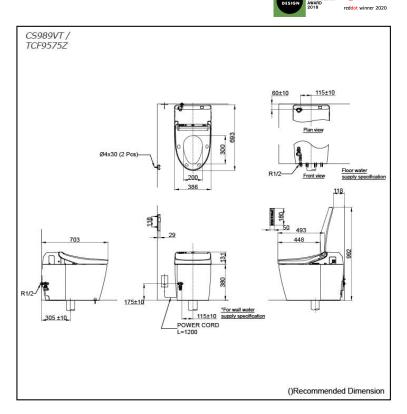

### CS989VT / TCF9575Z

# **S**pecifications

| Flush system:         | TORNADO FLUSH                                                                    |  |  |  |
|-----------------------|----------------------------------------------------------------------------------|--|--|--|
|                       |                                                                                  |  |  |  |
| Water Use:            | 3.8L / 3L                                                                        |  |  |  |
| Rough-in:             | 305 mm                                                                           |  |  |  |
| Bowl Shape:           | Elongated                                                                        |  |  |  |
| Water Pressure:       | 0.05MPa~0.75MPa                                                                  |  |  |  |
| Power Rating:         | 220~240V, 50/60Hz,<br>820~828W                                                   |  |  |  |
| Length of Power Cord: | 1.2 m                                                                            |  |  |  |
| Material:             | Bowl -Vitreous China<br>Seat & Cover -Plastic<br>Remote Controller<br>-Aluminium |  |  |  |
| Size:                 | 386Wx693Dx511H mm                                                                |  |  |  |
| arts description      |                                                                                  |  |  |  |
| CS989VT               | _                                                                                |  |  |  |

- CS989VT Water Closet Bowl (S-Trap) (Rough-in 305)
- TCF9575Z
  WASHLET unit

Optional Parts

White (#NW1)