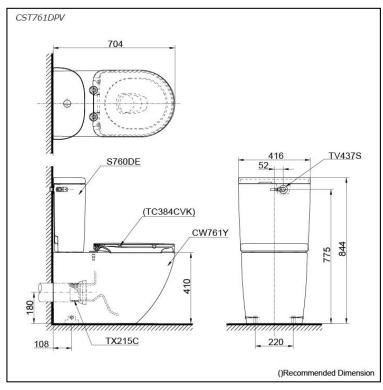

## Specifications 5

Flush system: TORNADO FLUSH

Water Use: 4.8L / 3L P-Trap Trap Type: Rough-in: 180 mm Bowl Shape: D-Shape

Water Pressure: 0.05MPa~0.75MPa 416Wx704Dx844H mm

# Parts description

Seat & Cover are **not included**. Stop Valve & Flexible Hose are **included**.

CST761DPV

Close Coupled Toilet

CW761Y

- Close Coupled Bowl w/ Connector
- S760DE
- Close Coupled Tank
  TV437S
- Stop Valve w/ Flexible Hose
- TX215C Slip-in Connector

#### **Optional Parts**

TC384CVK Soft Close Seat & Cover (Urea Resin)

White (CEFIONTECT)