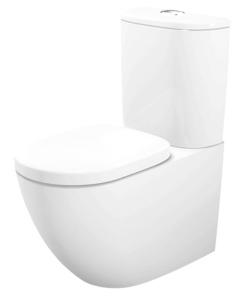

#### BASIC+ CLOSE COUPLED TOILET

## CST761DV

# Features

- Stylish design for Basic+ Suite
- Dual Flush System
- TORNADO FLUSH for powerful flushing effect with less amount of water
- WATER SAVING
- CEFIONTECT prevent debris on toilet surface
- RIMLESS DESIGN bowl ensures easy cleaning and ultimate hygiene