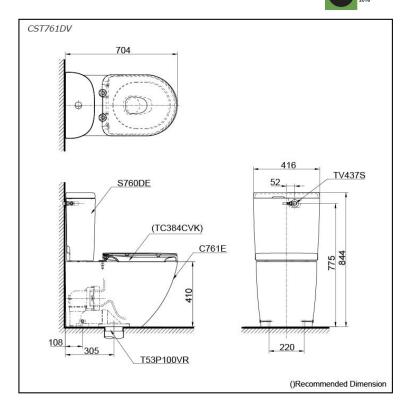

## CST761DV

# **S**pecifications

| Flush system:   | TORNADO FLUSH     |
|-----------------|-------------------|
| Water Use:      | 4.8L / 3L         |
| Trap Type:      | S-Trap            |
| Rough-in:       | 305 mm            |
| Bowl Shape:     | D-Shape           |
| Water Pressure: | 0.05MPa~0.75MPa   |
| Size:           | 416Wx704Dx844H mm |

### **P**arts description

Seat & Cover are **not included.** Stop Valve & Flexible Hose are **included.** 

#### CST761DV Close Court

- Close Coupled Toilet
  C761E
- Close Coupled Bowl w/ Connector • S760DE
- Close Coupled Tank • TV437S
- Stop Valve w/ Flexible Hose
- T53P100VR Floor Flange

#### Optional Parts

• TC384CVK

Soft Close Seat & Cover (Urea Resin)

White (CEFIONTECT)