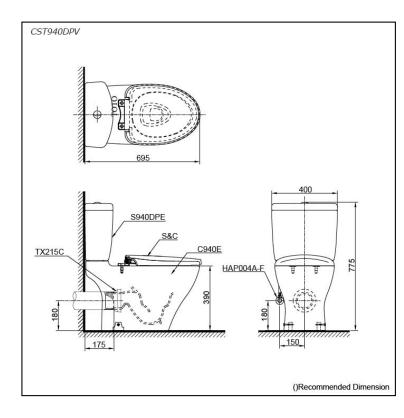

# CST940DPV

# **S**pecifications

| Flush system:   | Wash Down         |
|-----------------|-------------------|
| Water Use:      | 6L / 3L           |
| Trap Type:      | P-Trap            |
| Rough-in:       | 180 mm            |
| Bowl Shape:     | Elongated         |
| Water Pressure: | 0.05MPa~0.75MPa   |
| Size:           | 400Wx695Dx775H mm |

## Parts description

Seat & Cover are **not included.** Stop Valve & Flexible Hose are **included.** 

- CST940DPV
  - Close Coupled Toilet C940E Close Coupled Bowl S940DPE

  - Close Coupled Tank
  - HAP004A-F
  - Stop Valve w/ Flexible Hose
  - TX215C Slip-in Connector