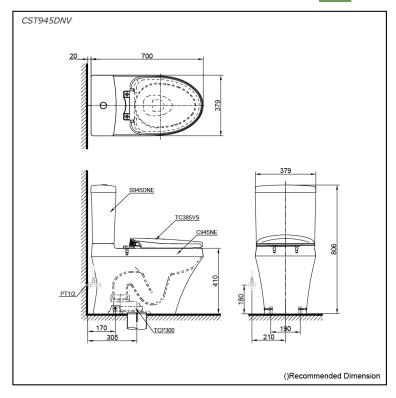

## **S**pecifications

| Flush system:   | Siphon            |
|-----------------|-------------------|
| Water Use:      | 4.8L / 3L         |
| Rough-in:       | 305 mm            |
| Bowl Shape:     | Elongated         |
| Water Pressure: | 0.05MPa~0.70MPa   |
| Size:           | 379Wx700Dx806H mm |
|                 |                   |

## Parts description

Fittings, Tank and Seat & Cover are included

- C945NE
  Elongated Closet Bowl
- S945DNE
- Tank & Lid w/ Tank Trim
- TC385VS Soft Close Seat & Cover -PP

Golors

White (CEFIONTECT)