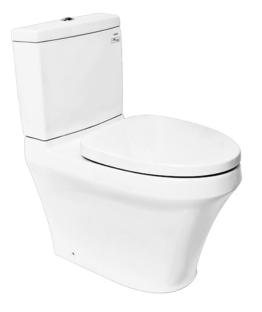

# CST945DNV

#### CLOSE COUPLED TOILET

## **F**eatures

- Unique sculpted design, high profile Close
  Coupled Toilet
- CEFIONTECT Technology: super smooth, ion barrier glazing for a clean toilet bowl
- WATER SAVING
- Dual Flush System
- Softclosing seat & cover