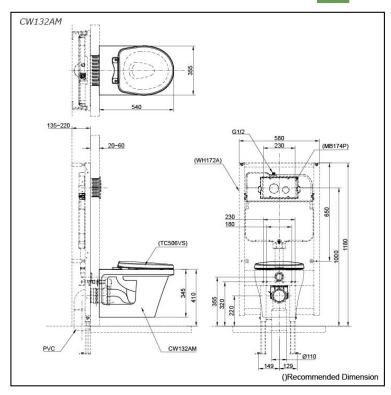

## pecifications

TORNADO FLUSH Flush system:

Water Use: 4.5L / 3L Rough-in: H=220 mm Bowl Shape: Round

Water Pressure: 0.05MPa~0.75MPa 355Wx540Dx345H mm

# Parts description

Fittings and Seat & Cover are not included

CW132AM Round Wall Hung Closet Bowl (P-Trap) (Rough-in 220)

### **Optional Parts**

- WH172A Concealed Cistern w/Frame
- WH142A Concealed Cistern w/Frame (Low Type)
- TC506VS Soft Close Seat & Cover (PP)
- MB174P Flush Panel

White (CEFIONTECT)