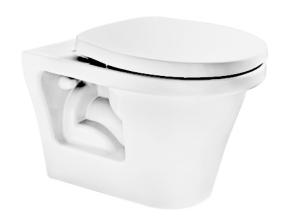

#### WALL HUNG TOILET

### eatures

- TORNADO FLUSH for powerful flushing effect with less amount of water
- **Dual Flush System**
- CEFIONTECT Technology: super smooth, ion barrier glazing for a clean toilet bowl
- Wall hung type, easy cleaning

## pecifications

TORNADO FLUSH Flush system:

Water Use: 4.5L / 3L Rough-in: H=220 mm Bowl Shape: Round

Water Pressure: 0.05MPa~0.75MPa 355Wx540Dx345H mm

# Parts description

Fittings and Seat & Cover are not included

CW132AM Round Wall Hung Closet Bowl (P-Trap) (Rough-in 220)