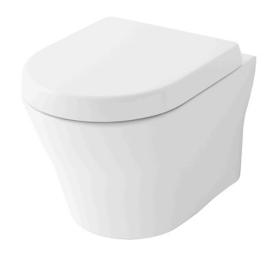

#### WALL HUNG TOILET

## eatures

- Wall Hung Type, easy cleaning
- TORNADO FLUSH for powerful flushing effect with less amount of water
- CEFIONTECT prevent debris on toilet surface
- RIMLESS DESIGN bowl ensures easy cleaning and ultimate hygiene
- WATER SAVING

## **S**pecifications

TORNADO FLUSH Flush system:

Water Use: 4.5L / 3L Rough-in: H=220 mm Bowl Shape: D-Shape

Water Pressure: 0.05MPa~0.75MPa 394Wx530Dx342H mm

### Golors

White (CEFIONTECT)