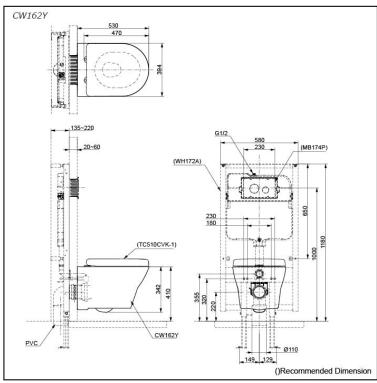

## **S**pecifications

TORNADO FLUSH Flush system:

Water Use: 4.5L / 3L Rough-in: H=220 mm Bowl Shape: D-Shape

Water Pressure: 0.05MPa~0.75MPa 394Wx530Dx342H mm

# Parts description

CW162Y D-Shape Wall Hung Closet Bowl (for Concealed Cistern) (P-Trap) (Rough-in H=220)

#### **Optional Parts**

- WH172A Concealed Cistern w/ Frame
- WH142A Concealed Cistern w/ Frame (Low Type)
- TC510CVK-1 Soft Close Seat & Cover (Urea Resin)
- TC513A Soft Close Seat & Cover (Urea Resin)
- MB174P Flush Panel