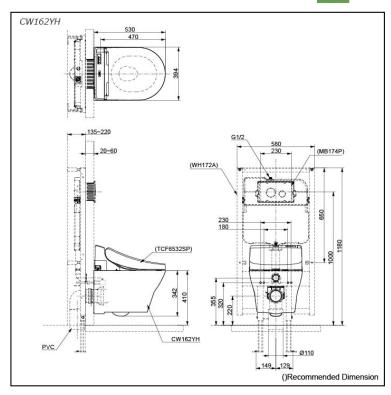

# Specifications 5

TORNADO FLUSH Flush system:

Water Use: 4.5L / 3L Rough-in: H=220 mm Bowl Shape: D-Shape

Water Pressure: 0.05MPa~0.75MPa 394Wx530Dx342H mm

# Parts description

CW162YH (For WASHLET Unit) D-Shape Wall Hung Closet Bowl (for Concealed Cistern) (P-Trap) (Rough-in H=220)

#### **Optional Parts**

- o WH172A Concealed Cistern w/ Frame
- WH142A Concealed Cistern w/ Frame (Low Type)
- TCF6532SP WASHLET Unit
- MB174P Flush Panel