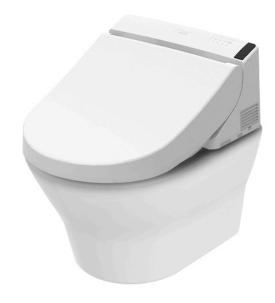

## eatures

- Wall Hung Type, easy cleaning
- TORNADO FLUSH for powerful flushing effect with less amount of water
- CEFIONTECT prevent debris on toilet surface
- RIMLESS DESIGN bowl ensures easy cleaning and ultimate hygiene
- WATER SAVING

# Specifications 5

TORNADO FLUSH Flush system:

Water Use: 4.5L / 3L Rough-in: H=220 mm Bowl Shape: D-Shape

Water Pressure: 0.05MPa~0.75MPa 394Wx530Dx342H mm

### Golors

White (CEFIONTECT)