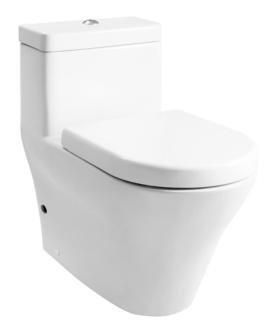

### ONE PIECE TOILET

### **P**eatures

- TORNADO FLUSH for powerful flushing effect with less amount of water
- Unique sculpted design, high profile One-Piece Toilet
- WATER SAVING
- CEFIONTECT technology; super smooth ion barrier glazing for a clean Toilet bowl
- RIMLESS DESIGN, seamless easy-clean

## Parts description

Seat & Cover is not included.

- **CW166RB** One Piece Toilet (S-Trap) (Rough-in 305)
- CW166RPB One Piece Toilet (P-Trap) (Rough-in 180)

White (CEFIONTECT)