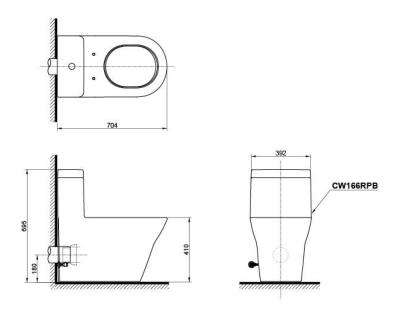

#### **CW166RB** CW166RPB

# Specifications 5

Flush system: TORNADO FLUSH

Water Use: 4.5L / 3L

Rough-in: 305 mm (CW166RB) Rough-in: H=180 mm (CW166RPB)

Bowl Shape: D-Shape

Water Pressure: 0.05MPa~0.75MPa Size: 392Wx704Dx695H mm

## Parts description

Seat & Cover is not included.

- **CW166RB** One Piece Toilet (S-Trap) (Rough-in 305)
- CW166RPB One Piece Toilet (P-Trap) (Rough-in 180)

White (CEFIONTECT)

### CW166RPB

()Recommended Dimension