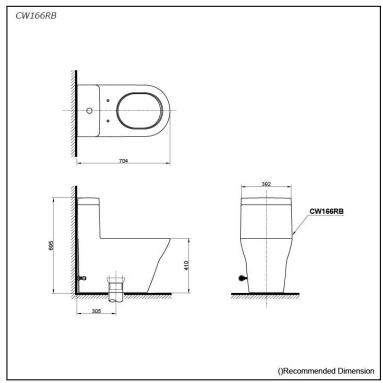

### **CW166RB** CW166RPB

# Specifications 5

Flush system: TORNADO FLUSH

Water Use: 4.5L / 3L

Rough-in: 305 mm (CW166RB) Rough-in: H=180 mm (CW166RPB)

Bowl Shape: D-Shape

Water Pressure: 0.05MPa~0.75MPa Size: 392Wx704Dx695H mm

## Parts description

Seat & Cover is not included.

- **CW166RB** One Piece Toilet (S-Trap) (Rough-in 305)
- CW166RPB One Piece Toilet (P-Trap) (Rough-in 180)

White (CEFIONTECT)