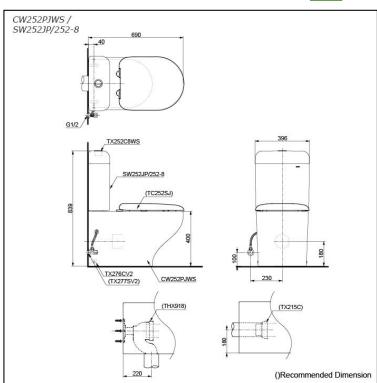

#### CW252PJWS / SW252JP/252-8

## **S**pecifications

Flush system: TORNADO FLUSH

Water Use: 4.5L / 3L

Rough-in: 180 mm (TX215C) Rough-in: 220 mm (THX918)

Bowl Shape: D-Shape

Water Pressure: 0.05MPa~0.70MPa Size: 396Wx690Dx839H mm

# Parts description

Seat & Cover are not included

- CW252PJWS
   D-Shape Close Couple Toilet w/ Fixing Bracket
- SW252JP/252-8 Tank & Lid w/ Tank Trim

#### **Optional Parts**

- TC252SJ Slim Seat & Cover
- TX277SV2 Stop Valve w/ Flexible Hose
- TX215C (P-Trap)
   Slip-in Connector (Rough-in H=180)
- THX918 (S-Trap)
   S-Connector (Rough-in 220)

White