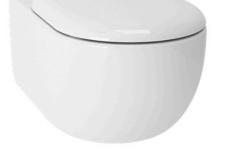

#### Hayon WALL HUNG TOILET

# **F**eatures

- Unique sculpted design, Wall Hung Toilet
- Wall Hung types, easy cleaning
- TORNADO FLUSH for powerful flushing effect with less amount of water
- CEFIONTECT Technology: super smooth, ion barrier glazing for a clean toilet bowl
- RIMLESS DESIGN bowl ensures easy cleaning and ultimate hygiene
- WATER SAVING

#### 380Wx595Dx338H mm