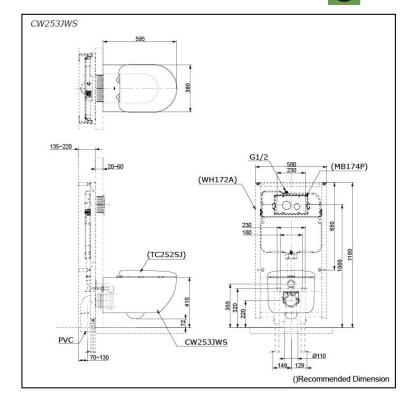

### CW253JWS

## **S**pecifications

Flush system:TORNADO FLUSHWater Use:4.5L / 3LRough-in:H=220 mmBowl Shape:D-ShapeWater Pressure:0.05MPa~0.75MPaSize:380Wx595Dx338H

### Parts description

Seat & Cover are not included

 CW253JWS
 D-Shape Wall Hung Closet Bowl w/ Invisible Fixing Kit (P-Trap) (Rough-in 220)

#### **Optional Parts**

- WH172A Concealed Cistern w/Frame
- TC252SJ
  - Soft close Seat & Cover
- MB174P Flush Panel

NOTE

White