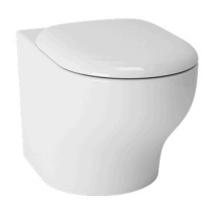

# Hayon WALL FACED TOILET

#### eatures

- Elegant styling exclusively for Basic + design suite
- Wall-Faced Styling with concealed trapway for easy cleaning
- TORNADO FLUSH for powerful flushing effect with less amount of water
- CEFIONTECT technology: super smooth, ion barrier glazing for a clean toilet bowl
- RIMLESS DESIGN bowl ensures easy cleaning and ultimate hygiene
- **Dual Flush System**
- WATER SAVING