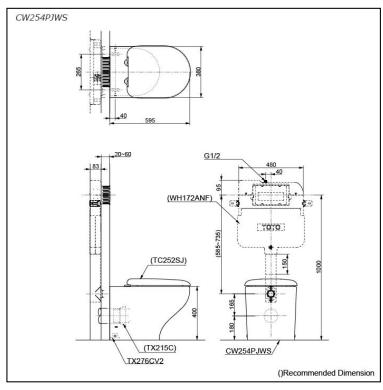

### pecifications

TORNADO FLUSH Flush system:

Water Use: 4.5L / 3L Rough-in: 180 mm Bowl Shape: D-Shape

Water Pressure: 0.05MPa~0.75MPa 380Wx595Dx400H mm

## Parts description

Seat & Cover are not included

CW254PJWS D-Shape Wall Faced Closet Bowl w/ Fixing Bracket (P-Trap) (Rough-in 180)

#### **Optional Parts**

- TC252SJ Soft Close Seat & Cover (Urea Resin)
- WH172ANF Concealed Cistern w/o Frame
- TX215C Slip-in Connector (Rough-in H=180)

White