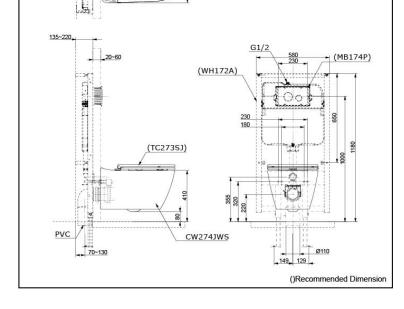

#### S pecifications

TORNADO FLUSH Flush system: Water Use: 4.5L/3L Rough-in: H=220 mm Bowl Shape: Elongated Size:

Water Pressure: 0.05MPa~0.75MPa 404Wx590Dx330H mm

## Parts description

Seat & Cover are not included

CW274JWS Elongated Wall Hung Closet Bowl w/ Invisible Fixing Kit (P-Trap) (Rough-in 220)

### **Optional Parts**

- WH172A 0 Concealed Cistern w/Frame
- 0 TC273SJ
  - Soft close Seat & Cover
- 0 MB174P Flush Panel

NOTE

DO NOT COUPLE THIS WC WITH FLUSH VALVE 0

White

CW2741WS

590