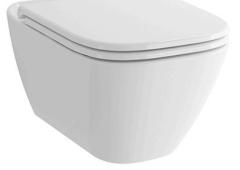

### CW274JWS

Alisei WALL HUNG TOILET

# eatures

- Unique sculpted design, Wall Hung Toilet •
- Wall Hung types, easy cleaning •
- TORNADO FLUSH for powerful flushing • effect with less amount of water
- **CEFIONTECT** Technology: • super smooth, ion barrier glazing for a clean toilet bowl
- **RIMLESS DESIGN** bowl ensures easy cleaning and ultimate hygiene
- WATER SAVING

## Parts description

Seat & Cover are not included

CW274JWS Elongated Wall Hung Closet Bowl w/ Invisible Fixing Kit (P-Trap) (Rough-in 220)