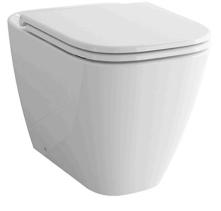

#### Alisei WALL FACED TOILET

# CW275PJWS

## eatures

- Elegant styling exclusively for Basic + design suite
- Wall-Faced Styling with concealed trapway for easy cleaning
- TORNADO FLUSH for powerful flushing effect with less amount of water
- CEFIONTECT technology: super smooth, ion barrier glazing for a clean toilet bowl
- **RIMLESS DESIGN bowl ensures easy** cleaning and ultimate hygiene
- Dual Flush System
- WATER SAVING