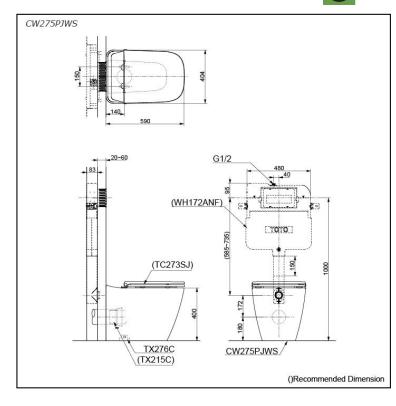

### pecifications

| Flush system:   | TORNADO FLUSH     |
|-----------------|-------------------|
| Water Use:      | 4.5L / 3L         |
| Rough-in:       | 180 mm            |
| Bowl Shape:     | Elongated         |
| Water Pressure: | 0.05MPa~0.75MPa   |
| Size:           | 404Wx590Dx400H mm |

#### Parts description

Seat & Cover are not included

CW275PJWS Elongated Wall Faced Closet Bowl w/ Fixing Bracket (P-Trap) (Rough-in 180)

#### **Optional Parts**

- TC273SJ Soft Close Seat & Cover (Urea Resin) 0
- WH172ANF 0 Concealed Cistern w/o Frame
- 0
  - TX215C Slip-in Connector (Rough-in H=180)

White