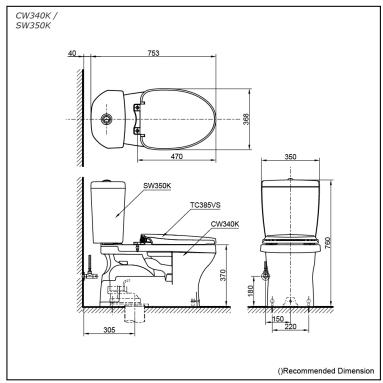

#### CW340K / **SW350K**

# **S**pecifications

Flush system: TORNADO FLUSH

Water Use: 4.8L / 3L Rough-in: 305 mm Bowl Shape: Elongated

Water Pressure: 0.05MPa~0.75MPa 368Wx753Dx760H mm

## Parts description

Fittings and Seat & Cover are not included

- CW340K Elongated Closet Bowl (S-Trap) (Rough-in 305)
- SW350K Tank & Lid w/ Tank Trim
- TC385VS Seat & Cover