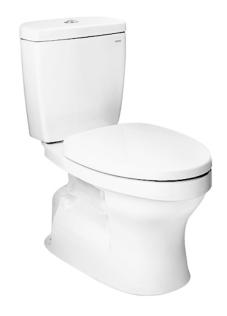

#### CW340K / **SW350K**

#### CLOSE COUPLED TOILET

## **P**eatures

- Stylish design, high profile Close Coupled Toilet
- TORNADO FLUSH for powerful flushing effect with less amount of water
- RIMLESS DESIGN bowl design ensures easy cleaning and ultimate hygiene
- CEFIONTECT technology; super smooth ion barrier glazing for a clean Toilet bowl
- **Dual Flush System**