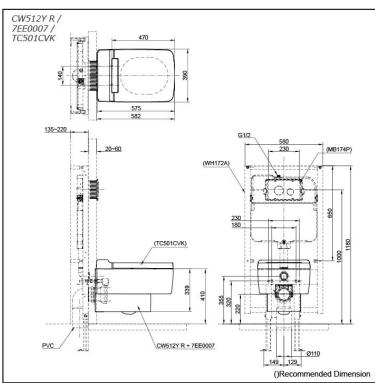

### CW512Y R / 7EE0007 / TC501CVK

# pecifications

TORNADO FLUSH Flush system:

Water Use: 4.5L / 3L Rough-in: H=220 mm Bowl Shape: Elongated

Water Pressure: 0.05MPa~0.75MPa 390Wx582Dx339H mm

#### **Optional Parts**

- 7EE0007 Metallic Cover
- WH172A Concealed Cistern w/Frame
- Concealed Cistern w/Frame (Low Type)
- TC501CVK Soft Close Seat & Cover (Urea Resin)
- MB174P Flush Panel

White