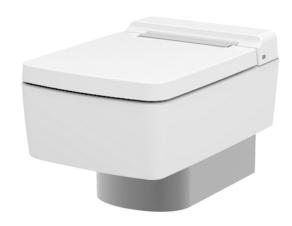

#### RENESSE WALL HUNG TOILET

### **F**eatures

- Stylish design for RENESSE Suite
- TORNADO FLUSH for powerful flushing effect with less amount of water
- **Dual Flush System**
- CEFIONTECT technology; super smooth ion barrier glazing for a clean Toilet bowl
- Wall hung type, easy cleaning

# Parts description

Fittings and Seat & Cover are not included

**CW512Y R** Elongated Wall Hung Closet Bowl (P-Trap) (Rough-in 220)