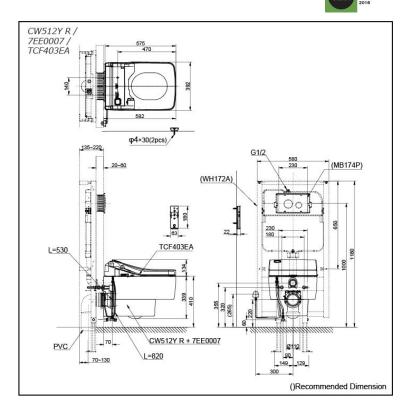

## Specifications 5

Flush system: TORNADO FLUSH

Water Use: 4.5L / 3L Rough-in: H=220 mm Bowl Shape: Elongated

Water Pressure: 0.05MPa~0.75MPa Power Rating: 220~240V, 50/60Hz

Length of Power 0.8 m Cord:

Material: Bowl -China

Seat & Cover -Plastic Remoter Controller -Plastic

392Wx582Dx473H mm

#### WASHLET included

- **CW512Y R** Elongated Wall Hung Closet Bowl (P-Trap) (Rough-in 220)
- TCF403EA WASHLET Unit