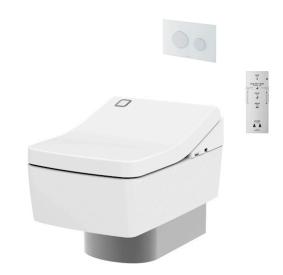

### RENESSE WALL HUNG TOILET

### eatures

- Stylish design for RENESSE Suite
- TORNADO FLUSH for powerful flushing effect with less amount of water
- **Dual Flush System**
- Auto lid opening and closing function
- WASHLET fully equipped with comfortable rear, front, oscillating cleansing functions
- EWATER+ keeps toilet bowl and nozzle clean by preventing bacteria with sanitizing

#### WASHLET included

- **CW512Y R** Elongated Wall Hung Closet Bowl (P-Trap) (Rough-in 220)
- TCF403EA WASHLET Unit

#### **Optional Parts**

- 7EE0007 Metallic Cover
- WH035D Concealed Cistern w/Frame
- MB005DG Flush Panel

White