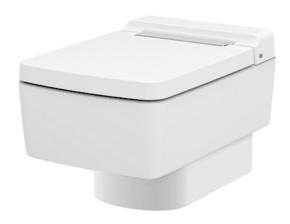

### CW512Y R / 9AE0017/ TC501CVK

#### RENESSE WALL HUNG TOILET

### **F**eatures

- Stylish design for RENESSE Suite
- TORNADO FLUSH for powerful flushing effect with less amount of water
- **Dual Flush System**
- CEFIONTECT technology; super smooth ion barrier glazing for a clean Toilet bowl
- Wall hung type, easy cleaning