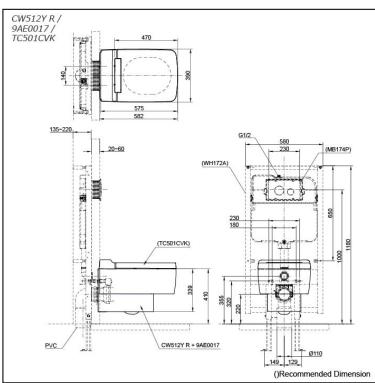

### CW512Y R / 9AE0017/ TC501CVK

# Specifications 5

TORNADO FLUSH Flush system:

Water Use: 4.5L / 3L Rough-in: H=220 mm Bowl Shape: Elongated

Water Pressure: 0.05MPa~0.75MPa 390Wx582Dx339H mm

# Parts description

Fittings and Seat & Cover are not included

**CW512Y R** Elongated Wall Hung Closet Bowl (P-Trap) (Rough-in 220)

#### **Optional Parts**

- 9AE0017 Plastic Cover
- WH172A Concealed Cistern w/Frame
- Concealed Cistern w/Frame (Low Type)
- TC501CVK Soft Close Seat & Cover (Urea Resin)
- MB174P Flush Panel

White