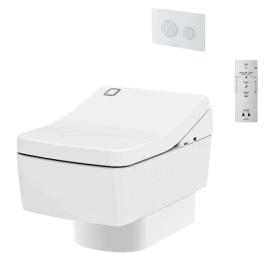

#### RENESSE WALL HUNG TOILET

#### CW512Y R / 9AE0017 / TCF403EA

## **F**eatures

- Stylish design for RENESSE Suite
- TORNADO FLUSH for powerful flushing effect with less amount of water
- Dual Flush System
- Auto lid opening and closing function
- WASHLET fully equipped with comfortable rear, front, oscillating cleansing functions
- EWATER+ keeps toilet bowl and nozzle clean by preventing bacteria with sanitizing effect

## Parts description

392Wx582Dx473H mm

WASHLET included

- CW512Y R Elongated Wall Hung Closet Bowl (P-Trap) (Rough-in 220)
- TCF403EA
  WASHLET Unit