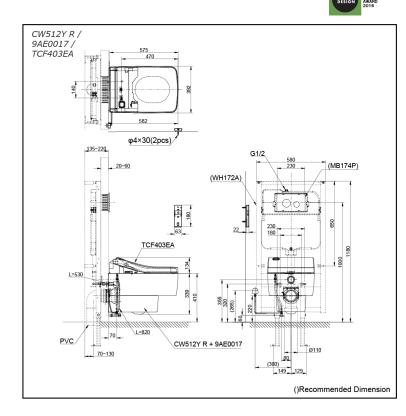

#### CW512Y R / 9AE0017 / TCF403EA

### **S**pecifications

| Flush system:         | TORNADO FLUSH                                                       |
|-----------------------|---------------------------------------------------------------------|
| Water Use:            | 4.5L / 3L                                                           |
| Rough-in:             | H=220 mm                                                            |
| Bowl Shape:           | Elongated                                                           |
| Water Pressure:       | 0.05MPa~0.75MPa                                                     |
| Power Rating:         | 220~240V, 50/60Hz                                                   |
| Length of Power Cord: | 0.8 m                                                               |
| Material:             | Bowl -China<br>Seat & Cover -Plastic<br>Remoter Controller -Plastic |

Size:

## Parts description

392Wx582Dx473H mm

WASHLET included

- CW512Y R Elongated Wall Hung Closet Bowl (P-Trap) (Rough-in 220)
- TCF403EA
  WASHLET Unit

#### Optional Parts

- 9AE0017
- Plastic Cover
- WH172A
- Concealed Cistern w/Frame
- MB174P Flush Panel

Golors

White