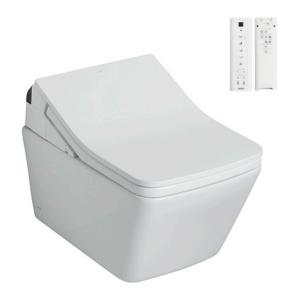

### WALL HUNG TOILET with **WASHLET SX**

### eatures

- CEFIONTECT Technology: super smooth, ion barrier glazing for a clean toilet bowl
- TORNADO FLUSH for powerful flushing with less amount of water
- RIMLESS DESIGN bowl ensures easy cleaning and ultimate hygiene
- EWATER+ keeps nozzle clean with sanitizing effect against bacteria
- Fully equipped with rear, front and oscillating & pulsating cleansing function
- Temperature control HEATED SEAT
- PREMIST a fine spray of mist making it difficult for dirt to adhere
- Soft closing seat and cover

## Parts description

Seat & Cover are not included

CW522HME5UNW1

Square Shape Wall Hung Closet Bowl (P-Trap) with Concealed feature, hiding all wiring inside the bowl

TCF796CZ Concealed WASHLET SX

WH172AT

Concealed Tank (4.5L / 3L)