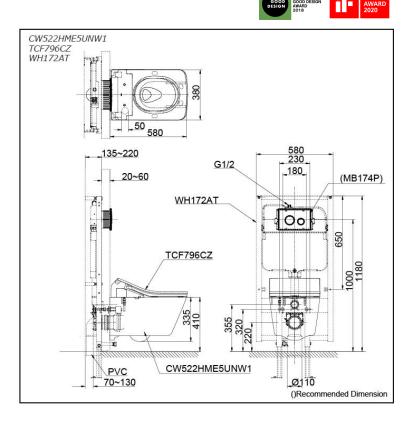

### CW522HME5UNW1 TCF796CZ **WH172AT**

# Specifications 5

BOWL:

Flush System: TORNADO FLUSH

Water Use: 4.5L / 3L Rough-in: H=220 Bowl Shape: Square Shape Water Pressure: 0.05MPa~0.75MPa

Size: WASHLET:

220~240V, 50/60Hz, 832~843W Power Rating:

380W x 580D x 335H mm

Length of Power 0.9 m

Size: 383W x 579D x 146H mm

## Parts description

Seat & Cover are not included

CW522HME5UNW1

Square Shape Wall Hung Closet Bowl (P-Trap) with Concealed feature, hiding all wiring inside the bowl

TCF796CZ Concealed WASHLET SX

WH172AT

Concealed Tank (4.5L / 3L)

#### **Optional Parts**

MB174P Flush Panel