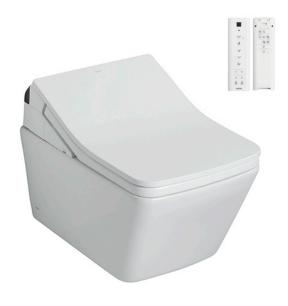

### CW522HME5UNW1 TCF797C2Z WH172AAT

#### WALL HUNG TOILET with **WASHLET SX**

### eatures

- CEFIONTECT Technology: super smooth, ion barrier glazing for a clean toilet bowl
- TORNADO FLUSH for powerful flushing with less amount of water
- RIMLESS DESIGN bowl ensures easy cleaning and ultimate hygiene
- EWATER+ keeps nozzle clean with sanitizing effect against bacteria
- Fully equipped with rear, front and oscillating & pulsating cleansing function
- Temperature control HEATED SEAT
- PREMIST a fine spray of mist making it difficult for dirt to adhere
- Soft closing seat and cover

## Parts description

Seat & Cover are not included

CW522HME5UNW1

Square Shape Wall Hung Closet Bowl (P-Trap) with Concealed feature, hiding all wiring inside the bowl

TCF797C2Z

Concealed WASHLET SX (Auto Flush)