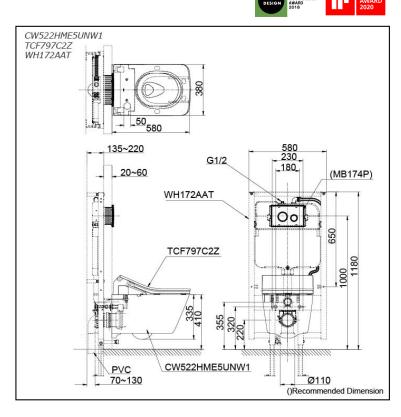

### CW522HME5UNW1 TCF797C2Z WH172AAT

# Specifications 5

BOWL:

Flush System: TORNADO FLUSH

Water Use: 4.5L / 3L Rough-in: H=220 Bowl Shape: Square Shape Water Pressure: 0.05MPa~0.75MPa

Size: 380W x 580D x 335H mm

WASHLET:

220~240V, 50/60Hz, 832~843W Power Rating:

Length of Power 0.9 m

Size: 383W x 579D x 146H mm

## Parts description

Seat & Cover are not included

CW522HME5UNW1

Square Shape Wall Hung Closet Bowl (P-Trap) with Concealed feature, hiding all wiring inside the bowl

TCF797C2Z

Concealed WASHLET SX (Auto Flush)

WH172AAT

Concealed Tank (4.5L / 3L)

### **Optional Parts**

MB174P Flush Panel